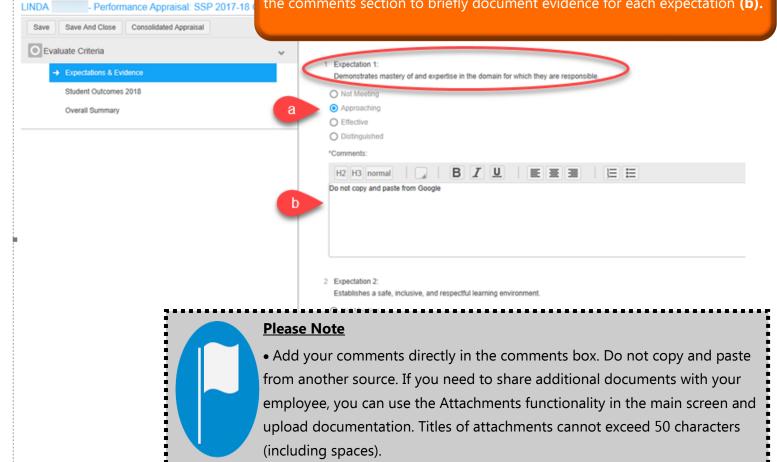

4) Please rate your employee's performance on a scale of Not Meeting to Distinguished for each of the five professional practice expectations (a). Use the comments section to briefly document evidence for each expectation (b).