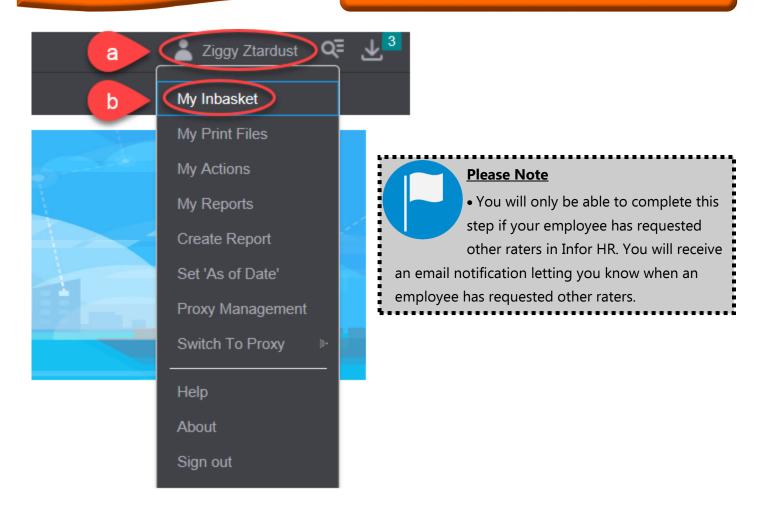

# **Approve Other Raters**

 Click on your name in the upper right hand corner (a) and select My Inbasket (b) from the menu.

| Inbasket             | Actions a Options a                     |                          | our Inbasket<br>Other Rater | t, double click on th<br>Appraisal. | e <b>Work Item</b> labe | led                      | 0 |
|----------------------|-----------------------------------------|--------------------------|-----------------------------|-------------------------------------|-------------------------|--------------------------|---|
| Ziggy Ztardust       |                                         |                          |                             |                                     | 1                       |                          |   |
| Records Per Page: 20 |                                         |                          |                             |                                     |                         |                          |   |
|                      |                                         |                          |                             |                                     |                         |                          |   |
| Work Items           | ctions a Options a                      |                          |                             |                                     |                         |                          |   |
| Work Unit Work       | Description                             | Start Date               | Due Date                    | Filter Value                        | Originator              | Authenticated Originator | 0 |
| 999876 Reque         | st Other Rater Appraisal 1; 100019106-D | 0L 2/26/2018 10:40:41 AM |                             |                                     | squinta                 | squinta                  |   |
|                      |                                         |                          |                             |                                     |                         |                          |   |