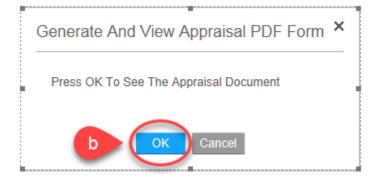

8) Click **Consolidated Appraisal (a)** if you would like to review the appraisal and print or download to your computer. Click **OK (b)** to see the appraisal.

• The consolidated appraisal will appear in the same window so use the back button when you are ready to return to the main page.