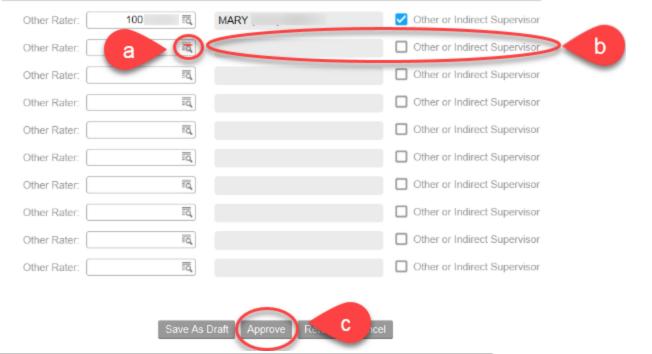

3) On the Request Other Rater form, review the names of the other raters your employee requested. If you want to add or change the other raters, click the **Search Icon (a)** to search for an employee. Be sure to check the **box (b)** to indicate the relationship of the other rater to your employee. Once you are satisfied with the list, click **Approve (c)** 