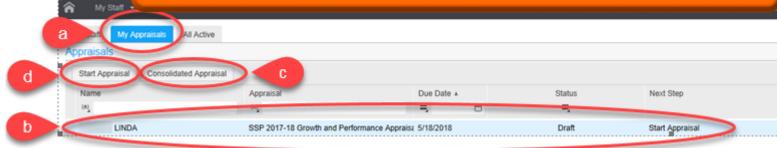

3) Make sure you are in the **My Appraisals** tab (a). Highlight the employee's name (b). If the employee completed a self-appraisal, you can review it by clicking **Consolidated Appraisal (c)**. Once you are ready to start the employee's appraisal click **Start Appraisal (d)**.