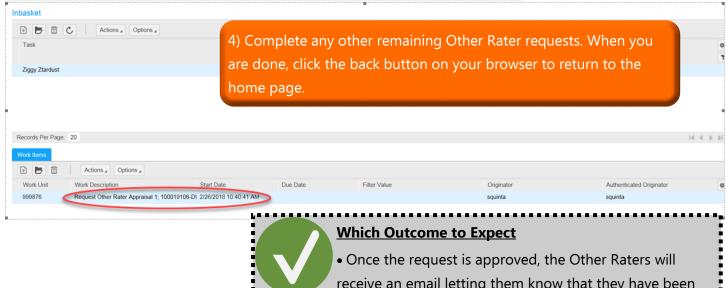

# **Approve Other Raters**

 Click on your name in the upper right hand corner (a) and select My Inbasket (b) from the menu.

| Inbasket             | Actions a Options a                     |                          | our Inbasket<br>Other Rater | t, double click on th<br>Appraisal. | e <b>Work Item</b> labe | led                      | 0 |
|----------------------|-----------------------------------------|--------------------------|-----------------------------|-------------------------------------|-------------------------|--------------------------|---|
| Ziggy Ztardust       |                                         |                          |                             |                                     | 1                       |                          |   |
| Records Per Page: 20 |                                         |                          |                             |                                     |                         |                          |   |
|                      |                                         |                          |                             |                                     |                         |                          |   |
| Work Items           | ctions a Options a                      |                          |                             |                                     |                         |                          |   |
| Work Unit Work       | Description                             | Start Date               | Due Date                    | Filter Value                        | Originator              | Authenticated Originator | 0 |
| 999876 Reque         | st Other Rater Appraisal 1; 100019106-D | 0L 2/26/2018 10:40:41 AM |                             |                                     | squinta                 | squinta                  |   |
|                      |                                         |                          |                             |                                     |                         |                          |   |

Other Raters Selected To Provide Feedback

• Once the request is approved, the Other Raters will receive an email letting them know that they have been asked to be an Other Rater for your employee.