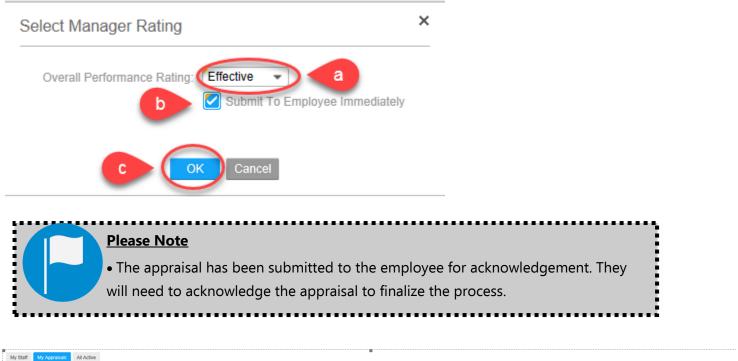

12) Use the dropdown menu to select an **Overall Performance Rating** of Not Meeting, Approaching, Effective or Distinguished **(a)** and click the **Submit to Employee Immediately** box **(b)**. When you are finished, click **OK (c)**.