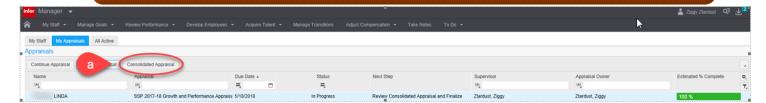

8) Click **Consolidated Appraisal (a)** if you would like to review the appraisal and print or download to your computer. Click **OK (b)** to see the appraisal.

• The consolidated appraisal will appear in the same window so use the back button when you are ready to return to the main page.

 At the bottom of the document you can see the average rating for expectations/evidence and student growth. This can help you inform your Overall Performance Rating.

9) Click **Finalize Appraisal** when you are ready to provide a date from your end-ofyear conversation and an overall rating to the employee.